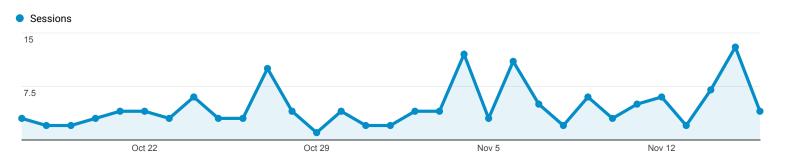

## Overview

Explorer

Summary

| Device Category | Acquisition                            |                                              |                                           | Behavior                                        |                                          |                                                  | Conversions                                |                                  |                                            |
|-----------------|----------------------------------------|----------------------------------------------|-------------------------------------------|-------------------------------------------------|------------------------------------------|--------------------------------------------------|--------------------------------------------|----------------------------------|--------------------------------------------|
|                 | Sessions                               | % New<br>Sessions                            | New<br>Users                              | Bounce<br>Rate                                  | Pages /<br>Session                       | Avg. Session<br>Duration                         | Goal Conversion<br>Rate                    | Goal<br>Completions              | Goal<br>Value                              |
|                 | 143<br>% of Total:<br>100.00%<br>(143) | 87.41%<br>Avg for View:<br>87.41%<br>(0.00%) | 125<br>% of<br>Total:<br>100.00%<br>(125) | 70.63%<br>Avg for<br>View:<br>70.63%<br>(0.00%) | 1.69<br>Avg for View:<br>1.69<br>(0.00%) | 00:00:04<br>Avg for View:<br>00:00:04<br>(0.00%) | 0.00%<br>Avg for View:<br>0.00%<br>(0.00%) | 0<br>% of Total:<br>0.00%<br>(0) | \$0.00<br>% of Total:<br>0.00%<br>(\$0.00) |
| 1. desktop      | <b>142</b> (99.30%)                    | 88.03%                                       | 125<br>(100.00%)                          | 71.13%                                          | 1.68                                     | 00:00:04                                         | 0.00%                                      | 0<br>(0.00%)                     | \$0.00<br>(0.00%)                          |
| 2. mobile       | <b>1</b> (0.70%)                       | 0.00%                                        | <b>0</b> (0.00%)                          | 0.00%                                           | 2.00                                     | 00:00:04                                         | 0.00%                                      | 0<br>(0.00%)                     | \$0.00<br>(0.00%)                          |